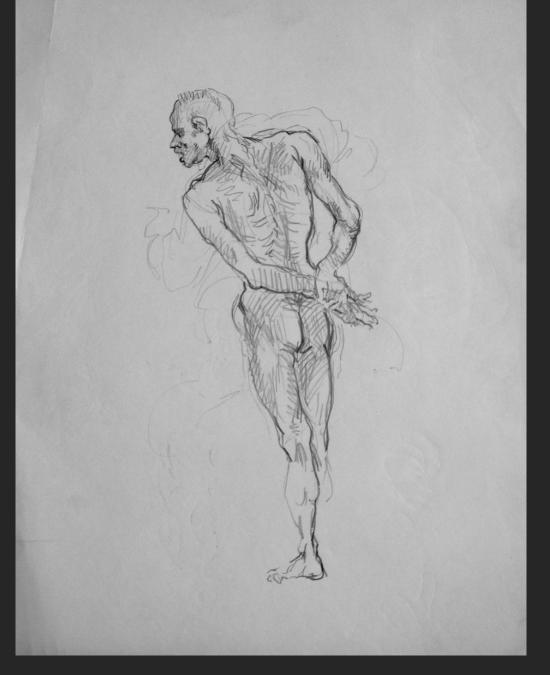

## Gallery Nude drawings

NUDES STUDY, COUPLE, undated, pencil, 14,2 x 19,3 in

NUDE MAN, BACK VIEW, undated, unsigned, pencil, 13 x 10,2 in

NUDE, RUNNING MAN, undated, wash, 7,5 x 5,5 in

STANDING FEMALE BATHER, undated, gouache, 19,4 x 14,2 in