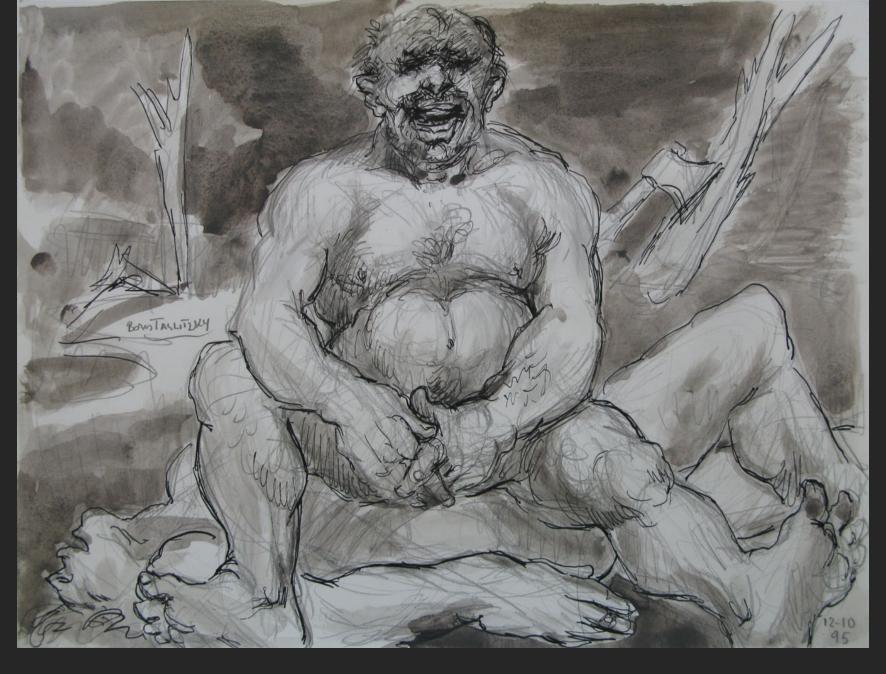

THREE NAKED FIGHTING MEN, 24th August 1995, ink and pencil, 4,6 x 12,6 in

NAKED MAN SITTING ON A BODY AND AXE, 12th October 1995, ink and pencil, 4,6 x 12,6 in

THE FALLING BODIES, 11th October 2001, charcoal, 19,7 x 25,6 in