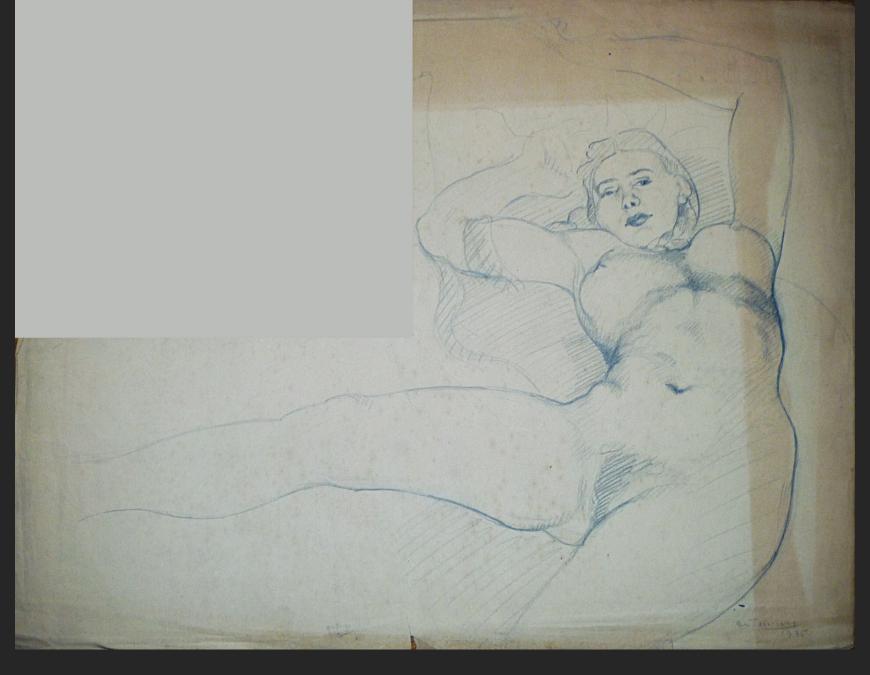

WOMAN WITH CHILD, undated, unsigned, gouache, 23,7 x 26,4 in

THREE YOUNG WOMEN, undated, unsigned, oil on cardboard, 19,7 x 25,6 in

THREE WOMEN WASHING, 1932, ink and gouache (squaring), 13 x 9,5 in

WOMAN LYING NAKED, 1935, pencil, 19,2 x 24,4 in