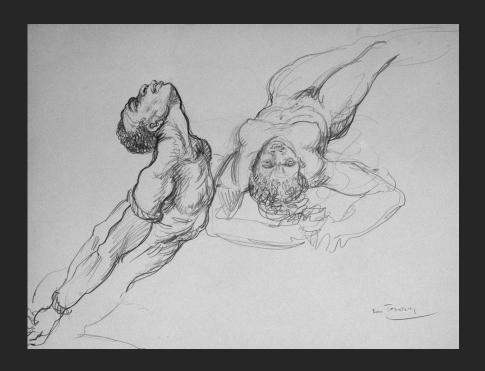

## Gallery Nude drawings

NUDES STUDY, COUPLE, undated, pencil, 14,2 x 19,3 in

NUDE MAN, BACK VIEW, undated, unsigned, pencil, 13 x 10,2 in

NUDE, RUNNING MAN, undated, wash, 7,5 x 5,5 in

STANDING FEMALE BATHER, undated, gouache, 19,4 x 14,2 in