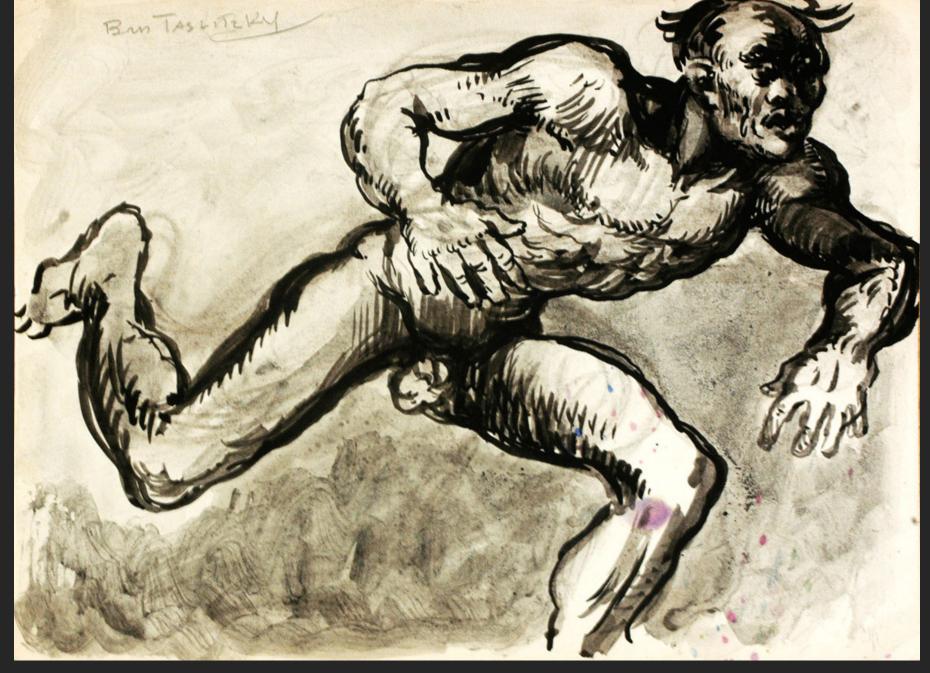

## Gallery Nude drawings

NUDES STUDY, COUPLE, undated, pencil, 14,2 x 19,3 in

NUDE MAN, BACK VIEW, undated, unsigned, pencil, 13 x 10,2 in

NUDE, RUNNING MAN, undated, wash, 7,5 x 5,5 in

STANDING FEMALE BATHER, undated, gouache, 19,4 x 14,2 in