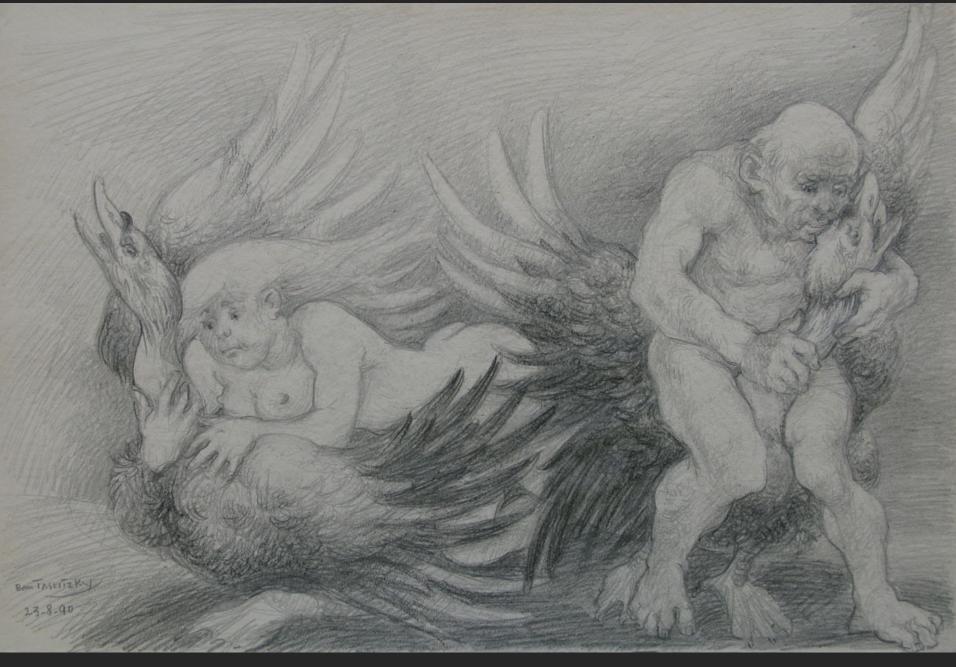

SUZANNE AND THE TWO OLD MEN, 25th July 1969, ink, 6 x 7,9 in

MAN AND WOMAN NAKED CONTROLLING TWO SWANS, 23th August 1990, pencil, 11,7 x 17,3 in

PORTRAIT OF GÉRARD NAKED, 1990, pencil, 8,7 x 11,8 in

FIVE NAKED FIGHTING MEN, 23th August 1995, ink and pencil, 4,6 x 12,6 in