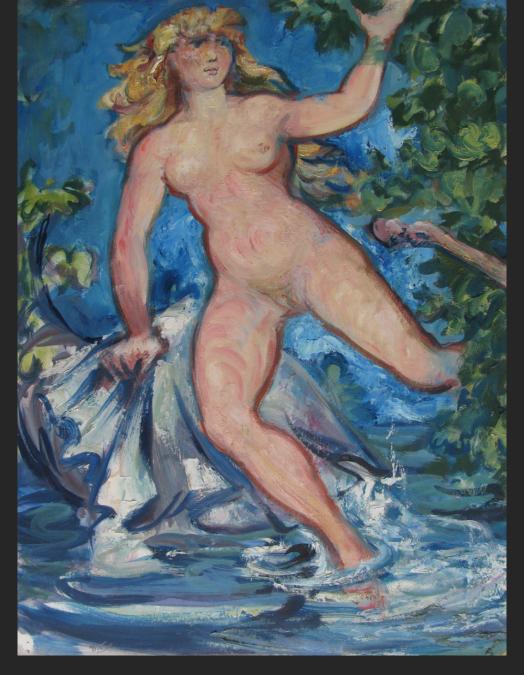

## Gallery Nude drawings

NUDES STUDY, COUPLE, undated, pencil, 14,2 x 19,3 in

NUDE MAN, BACK VIEW, undated, unsigned, pencil, 13 x 10,2 in

NUDE, RUNNING MAN, undated, wash, 7,5 x 5,5 in

STANDING FEMALE BATHER, undated, gouache, 19,4 x 14,2 in