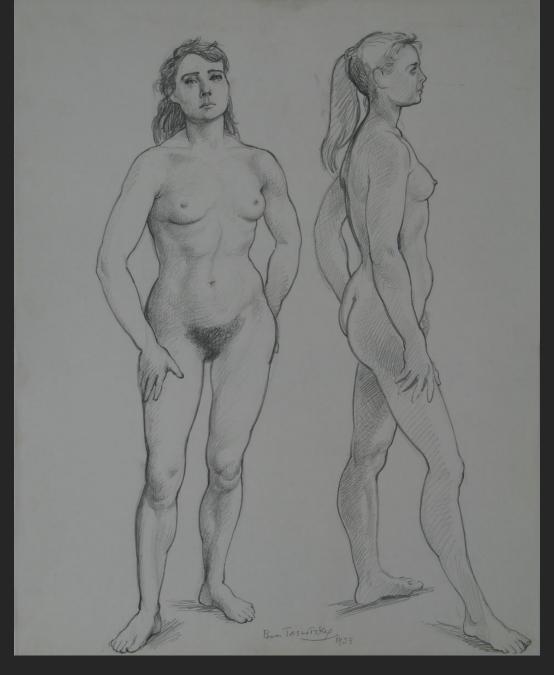

WOMEN STANDING NAKED, FACE AND PROFILE, 1953, pencil, 22 x 17,7 in

FEMALE ALLEGORY, 1958, wash, 12,2 x 7,9 in

THEATRE STAGE, 13th August 1968, ink, 18,9 x 28,9 in

THE TORTURES, 3rd September 1968, ink, 18,9 x 28,9 in