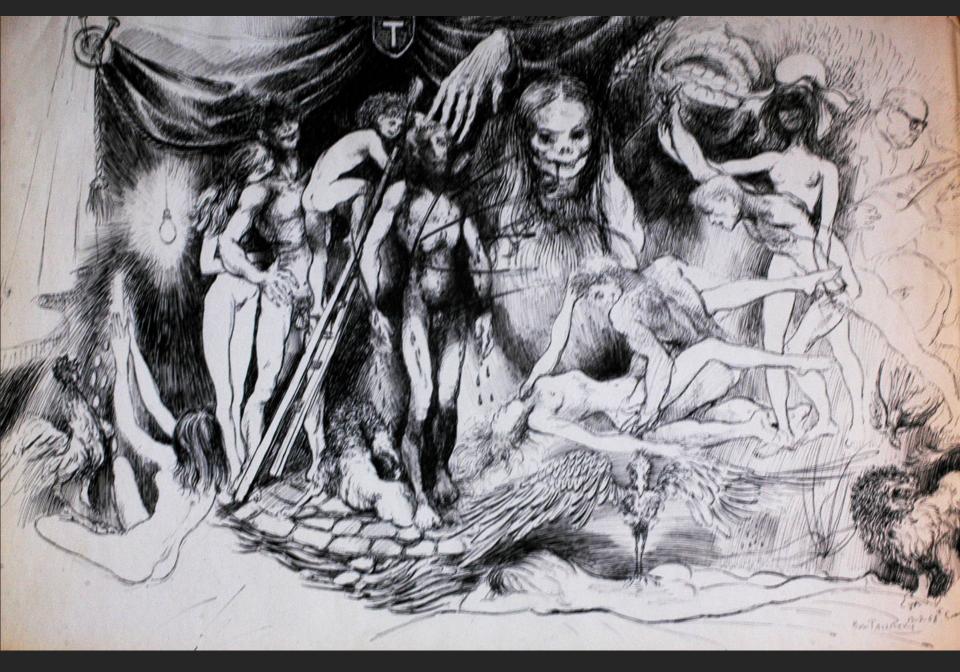

WOMEN STANDING NAKED, FACE AND PROFILE, 1953, pencil, 22 x 17,7 in

FEMALE ALLEGORY, 1958, wash, 12,2 x 7,9 in

THEATRE STAGE, 13th August 1968, ink, 18,9 x 28,9 in

THE TORTURES, 3rd September 1968, ink, 18,9 x 28,9 in