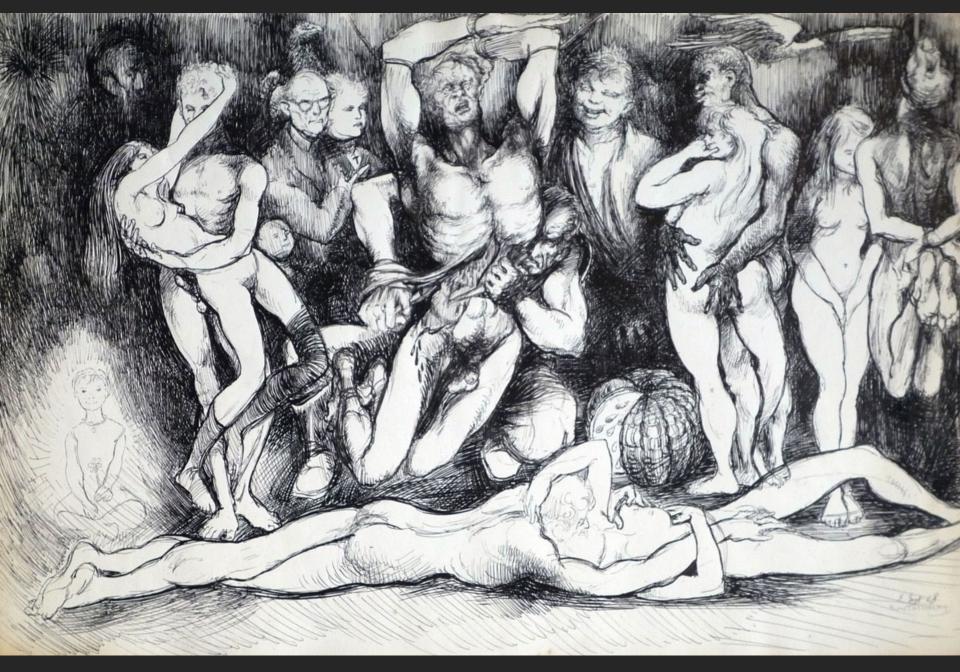

WOMEN STANDING NAKED, FACE AND PROFILE, 1953, pencil, 22 x 17,7 in

FEMALE ALLEGORY, 1958, wash, 12,2 x 7,9 in

THEATRE STAGE, 13th August 1968, ink, 18,9 x 28,9 in

THE TORTURES, 3rd September 1968, ink, 18,9 x 28,9 in