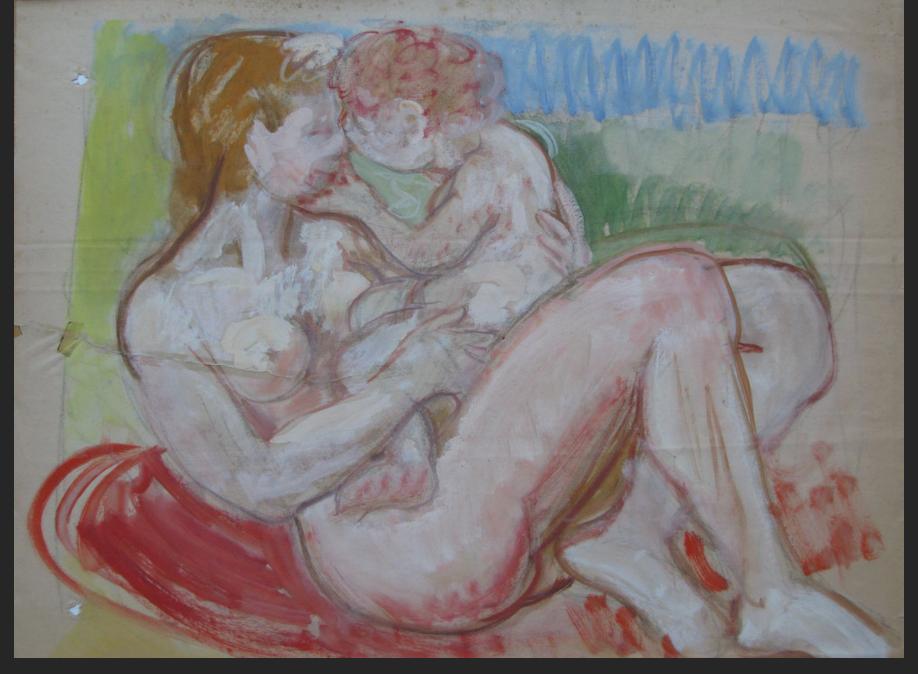

WOMAN WITH CHILD, undated, unsigned, gouache, 23,7 x 26,4 in

THREE YOUNG WOMEN, undated, unsigned, oil on cardboard, 19,7 x 25,6 in

THREE WOMEN WASHING, 1932, ink and gouache (squaring), 13 x 9,5 in

WOMAN LYING NAKED, 1935, pencil, 19,2 x 24,4 in