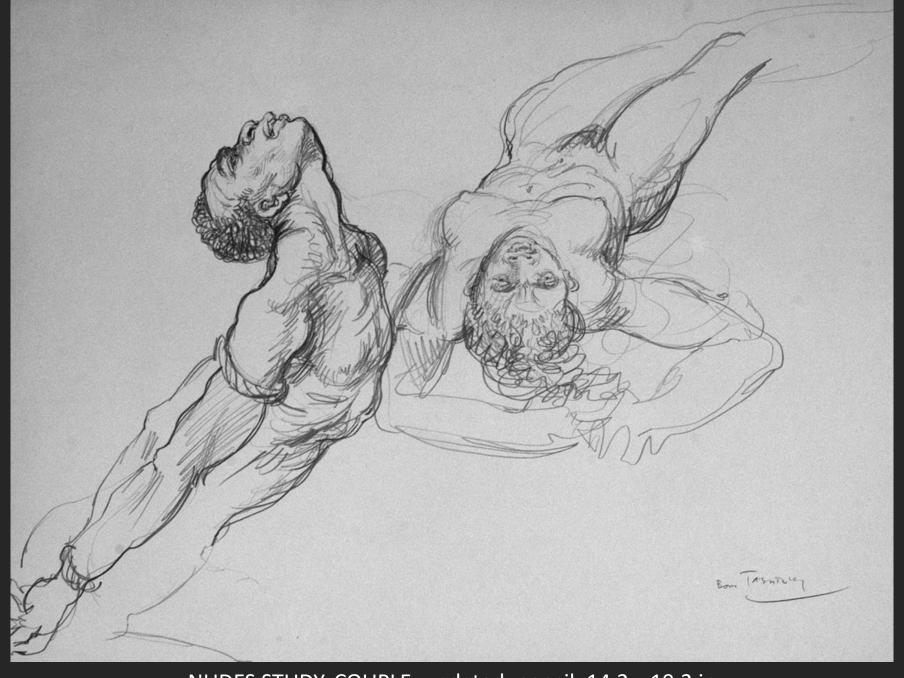

## Gallery Nude drawings

NUDES STUDY, COUPLE, undated, pencil, 14,2 x 19,3 in

NUDE MAN, BACK VIEW, undated, unsigned, pencil, 13 x 10,2 in

NUDE, RUNNING MAN, undated, wash, 7,5 x 5,5 in

STANDING FEMALE BATHER, undated, gouache, 19,4 x 14,2 in