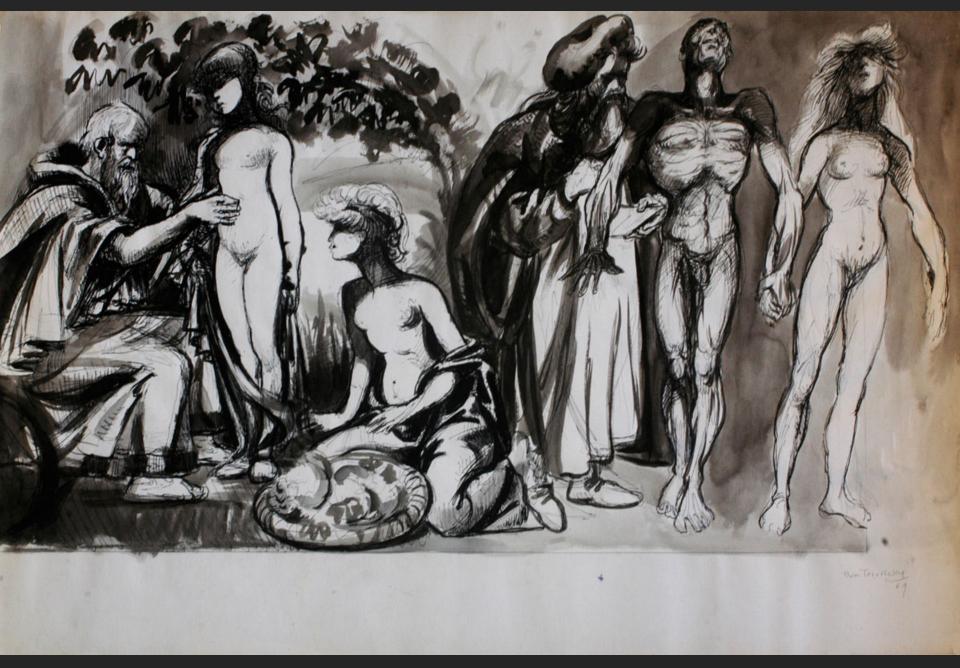

THE WOMAN AND THE PUPPET, 5th September 1968, ink, 18,9 x 28,9 in

GROUP OF NUDE WOMEN, 24th April 1969, charcoal et watercolor, 17 x 20,5 in

STUDY FOR ADAM AND EVE, 1969, wash, 18,9 x 28,9 in

NAKED MAN LYING SEEN FROM THE BACK, 1st December 1969, pencil, 11,7 x 15,7 in