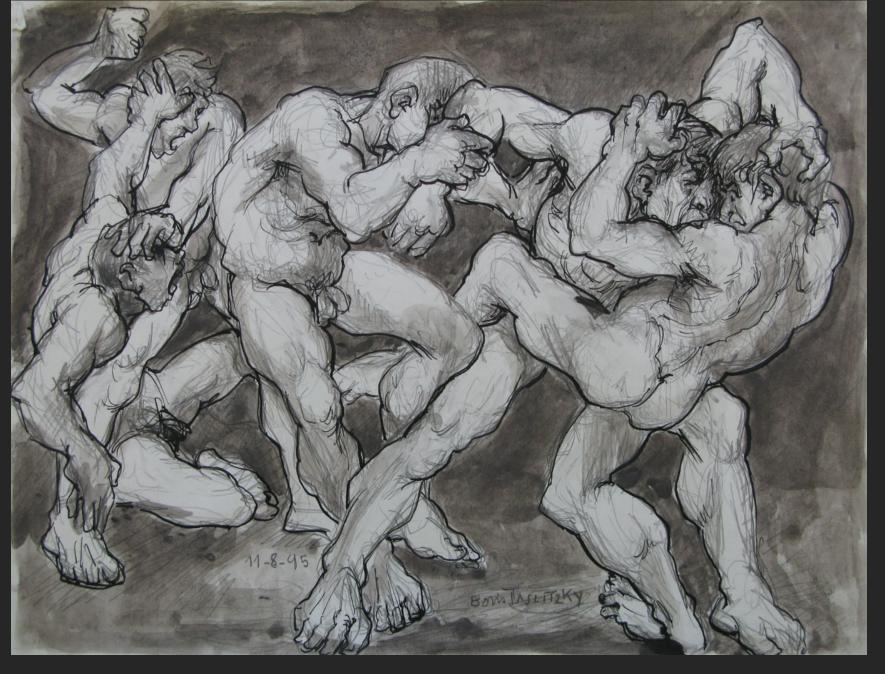

SUZANNE AND THE TWO OLD MEN, 25th July 1969, ink, 6 x 7,9 in

MAN AND WOMAN NAKED CONTROLLING TWO SWANS, 23th August 1990, pencil, 11,7 x 17,3 in

PORTRAIT OF GÉRARD NAKED, 1990, pencil, 8,7 x 11,8 in

FIVE NAKED FIGHTING MEN, 23th August 1995, ink and pencil, 4,6 x 12,6 in