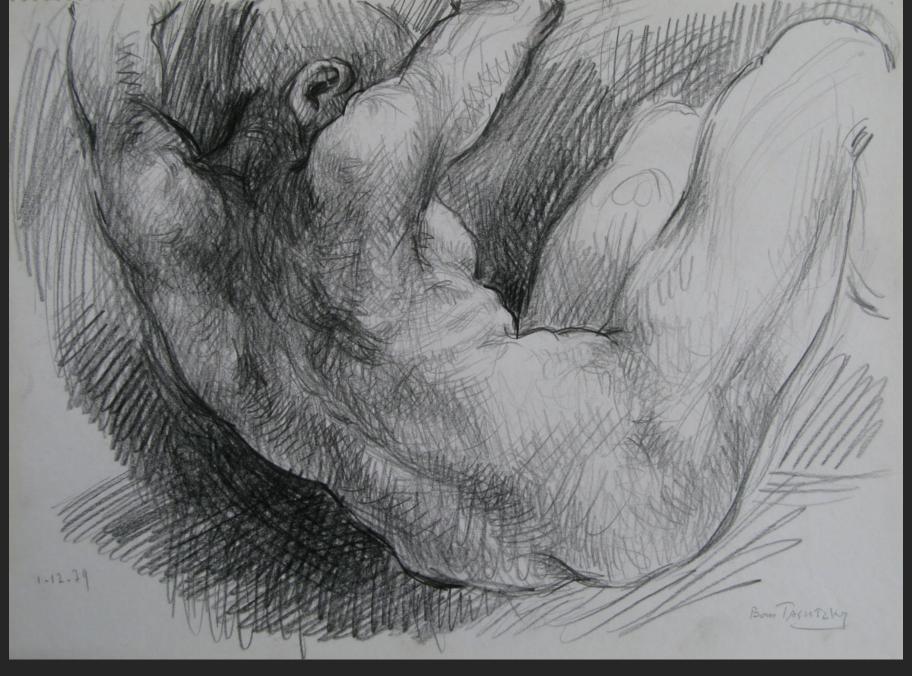

THE WOMAN AND THE PUPPET, 5th September 1968, ink, 18,9 x 28,9 in

GROUP OF NUDE WOMEN, 24th April 1969, charcoal et watercolor, 17 x 20,5 in

STUDY FOR ADAM AND EVE, 1969, wash, 18,9 x 28,9 in

NAKED MAN LYING SEEN FROM THE BACK, 1st December 1969, pencil, 11,7 x 15,7 in