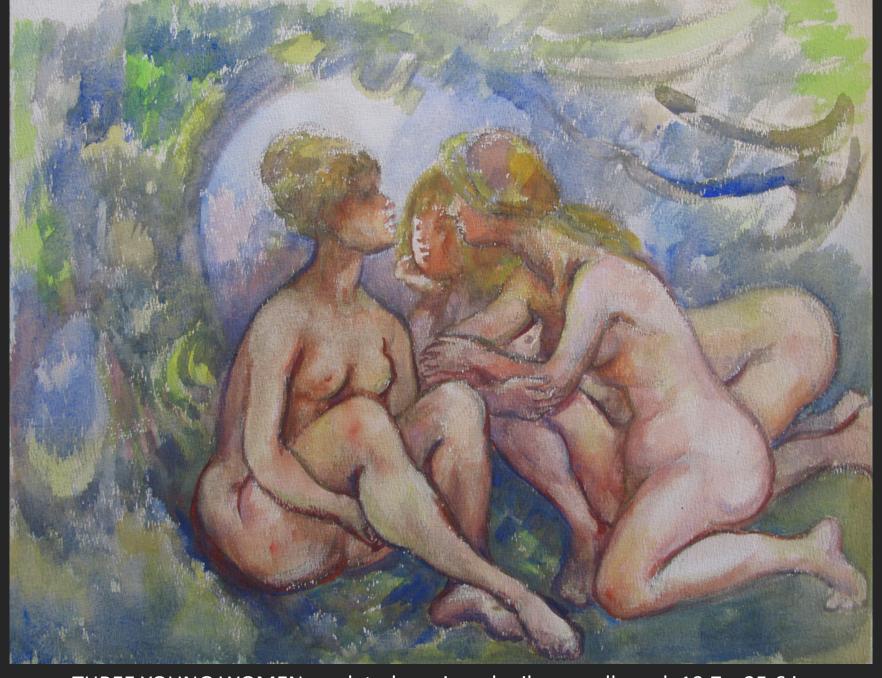

WOMAN WITH CHILD, undated, unsigned, gouache, 23,7 x 26,4 in

THREE YOUNG WOMEN, undated, unsigned, oil on cardboard, 19,7 x 25,6 in

THREE WOMEN WASHING, 1932, ink and gouache (squaring), 13 x 9,5 in

WOMAN LYING NAKED, 1935, pencil, 19,2 x 24,4 in