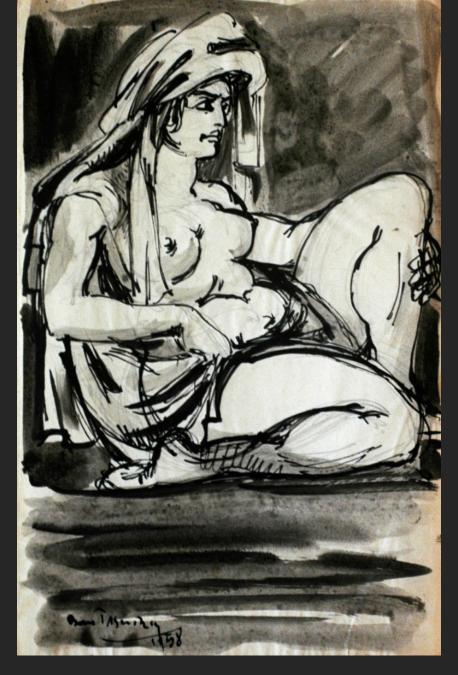

WOMEN STANDING NAKED, FACE AND PROFILE, 1953, pencil, 22 x 17,7 in

FEMALE ALLEGORY, 1958, wash, 12,2 x 7,9 in

THEATRE STAGE, 13th August 1968, ink, 18,9 x 28,9 in

THE TORTURES, 3rd September 1968, ink, 18,9 x 28,9 in