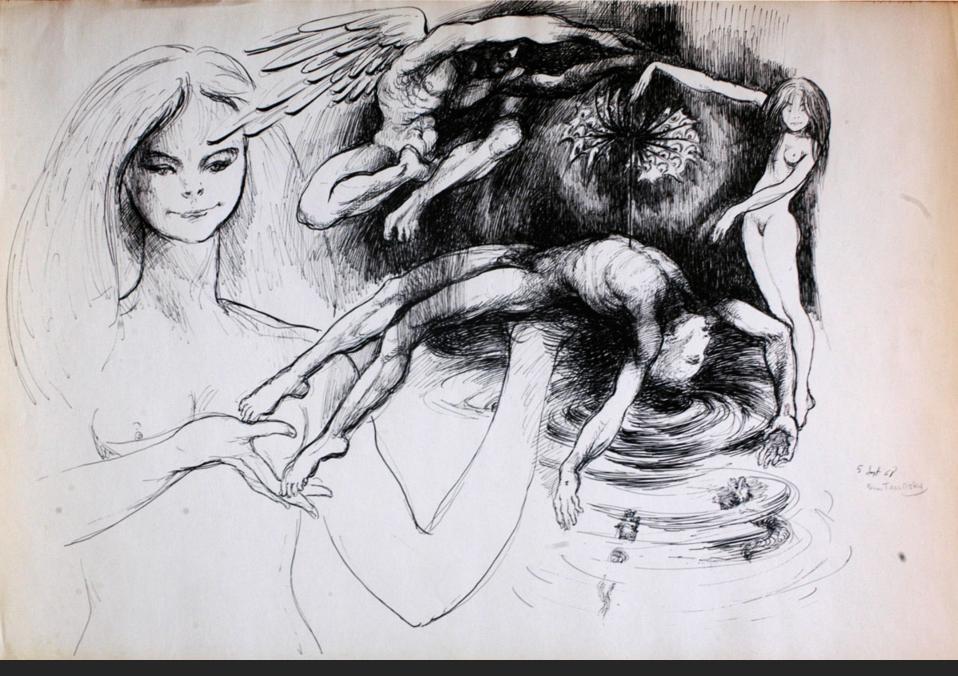

THE WOMAN AND THE PUPPET, 5th September 1968, ink, 18,9 x 28,9 in

GROUP OF NUDE WOMEN, 24th April 1969, charcoal et watercolor, 17 x 20,5 in

STUDY FOR ADAM AND EVE, 1969, wash, 18,9 x 28,9 in

NAKED MAN LYING SEEN FROM THE BACK, 1st December 1969, pencil, 11,7 x 15,7 in