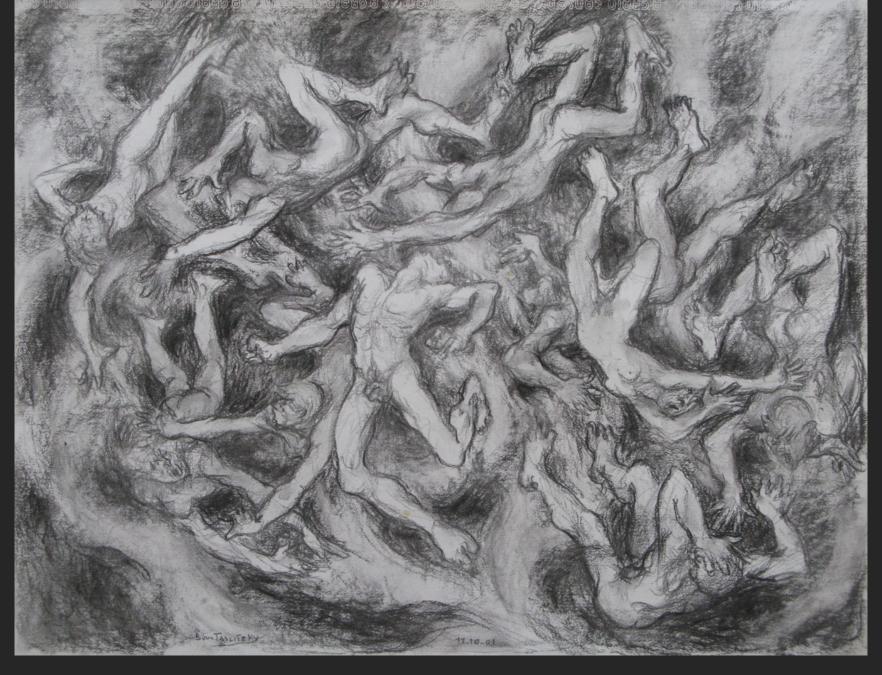

THREE NAKED FIGHTING MEN, 24th August 1995, ink and pencil, 4,6 x 12,6 in

NAKED MAN SITTING ON A BODY AND AXE, 12th October 1995, ink and pencil, 4,6 x 12,6 in

THE FALLING BODIES, 11th October 2001, charcoal, 19,7 x 25,6 in