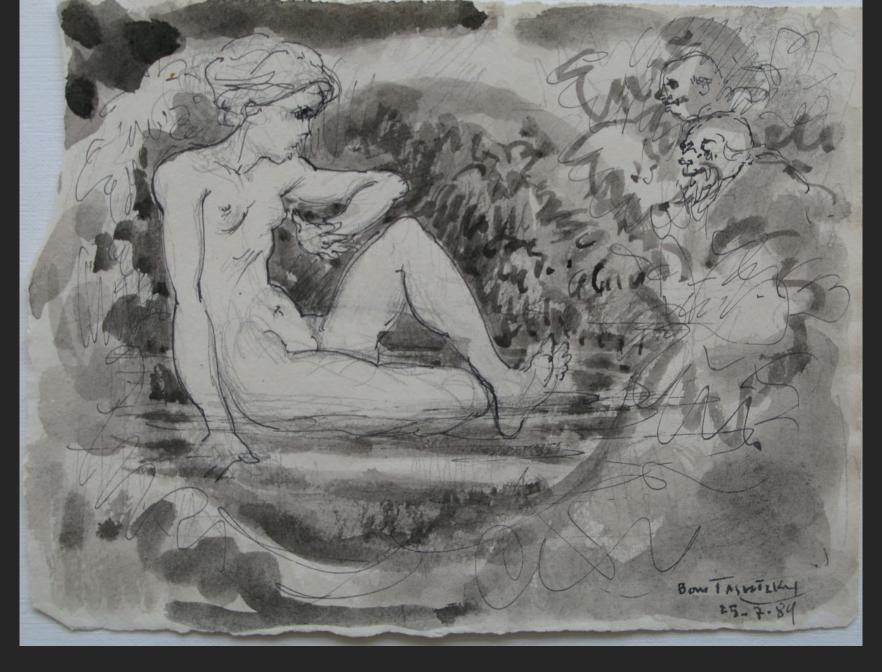

SUZANNE AND THE TWO OLD MEN, 25th July 1969, ink, 6 x 7,9 in

MAN AND WOMAN NAKED CONTROLLING TWO SWANS, 23th August 1990, pencil, 11,7 x 17,3 in

PORTRAIT OF GÉRARD NAKED, 1990, pencil, 8,7 x 11,8 in

FIVE NAKED FIGHTING MEN, 23th August 1995, ink and pencil, 4,6 x 12,6 in