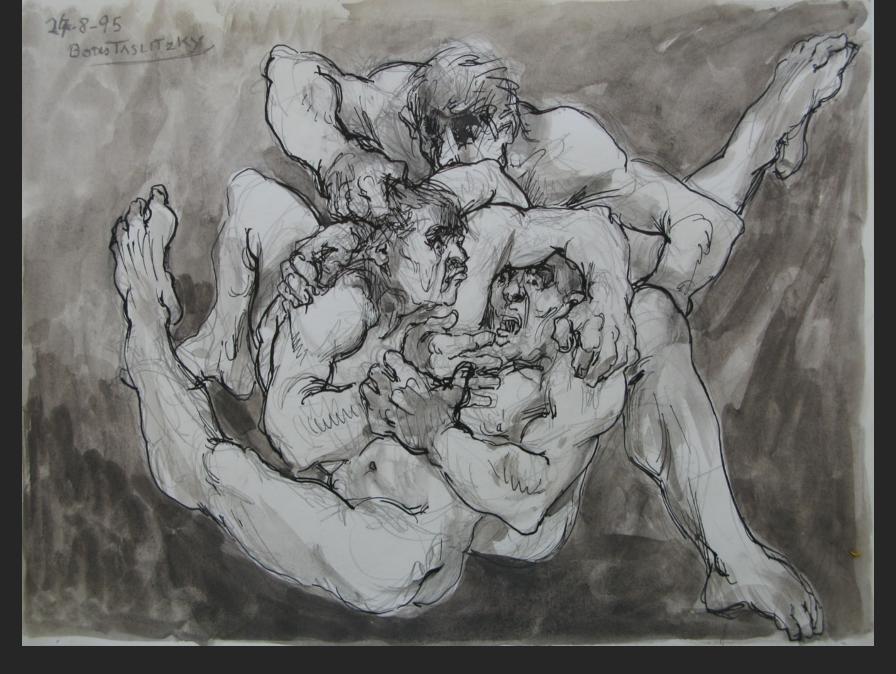

THREE NAKED FIGHTING MEN, 24th August 1995, ink and pencil, 4,6 x 12,6 in

NAKED MAN SITTING ON A BODY AND AXE, 12th October 1995, ink and pencil, 4,6 x 12,6 in

THE FALLING BODIES, 11th October 2001, charcoal, 19,7 x 25,6 in