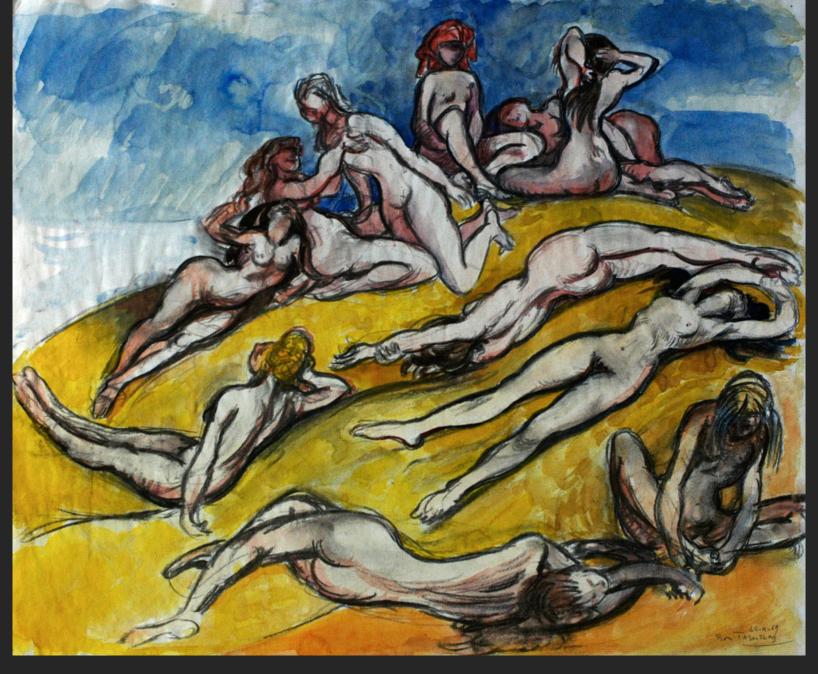

THE WOMAN AND THE PUPPET, 5th September 1968, ink, 18,9 x 28,9 in

GROUP OF NUDE WOMEN, 24th April 1969, charcoal et watercolor, 17 x 20,5 in

STUDY FOR ADAM AND EVE, 1969, wash, 18,9 x 28,9 in

NAKED MAN LYING SEEN FROM THE BACK, 1st December 1969, pencil, 11,7 x 15,7 in