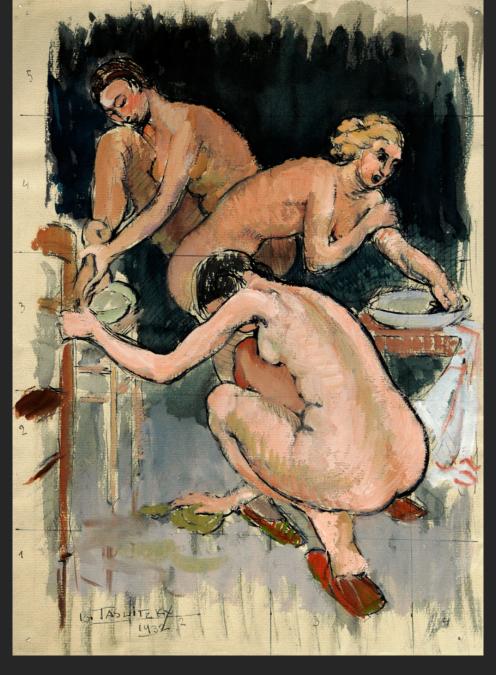

WOMAN WITH CHILD, undated, unsigned, gouache, 23,7 x 26,4 in

THREE YOUNG WOMEN, undated, unsigned, oil on cardboard, 19,7 x 25,6 in

THREE WOMEN WASHING, 1932, ink and gouache (squaring), 13 x 9,5 in

WOMAN LYING NAKED, 1935, pencil, 19,2 x 24,4 in