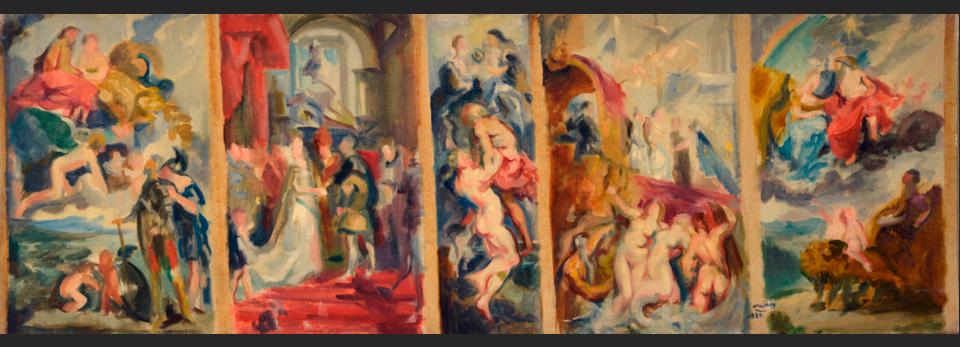

FROM POUSSIN - THE PLAGUE, 1938-39, oil on canvas, 25,6 x 31,9 in

FROM ÉMILE SIGNOL - PORTRAIT OF HECTOR BERLIOZ, unsigned, undated, oil on canvas, 10,4 x 6,7 in

FROM RUBENS - MARIE DE' MEDICI I, 1939, oil on canvas, 13 x 39,4 in

FROM RUBENS - MARIE DE' MEDICI II, 1939, oil on canvas, 13 x 39,4 in

FROM RUBENS - MARIE DE' MEDICI III, 1939, oil on canvas, 13 x 39,4 in

FROM RUBENS - MARIE DE' MEDICI IV, 1939, oil on canvas, 13 x 39,4 in

FROM RUBENS - MARIE DE' MEDICI V, 1939, oil on canvas, 13 x 39,4 in

FROM RUBENS - MARIE DE' MEDICI VI, 1939, oil on canvas, 39,4 x 49,2 in

FROM ZURBARAN - THE EXHIBITION OF THE BODY OF SAINT BONAVENTURE, 1939, oil on canvas, 16,3 x 12,4 in, squaring