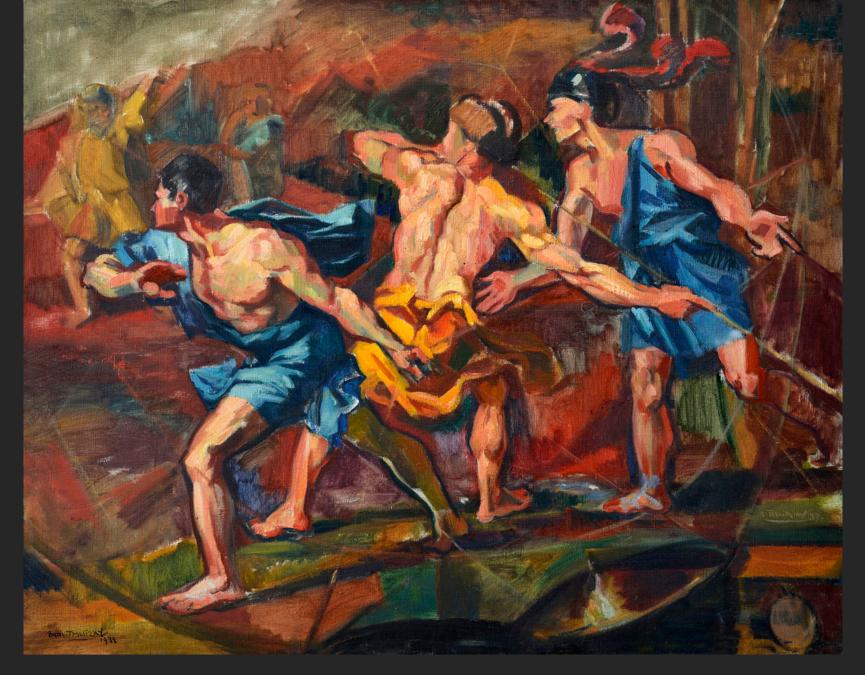

FROM RUBENS - JACOB AND THE ANGEL, 1938, oil on canvas, 13,8 x 10,6 in

FROM RUBENS - THE VILLAGE FAIR, DETAIL, 1938, oil on canvas, 13,4 x 25,6 in

FROM POUSSIN – YOUNG PYRRHUS SAVED, 1938, oil on canvas, 25,6 x 31,9 in