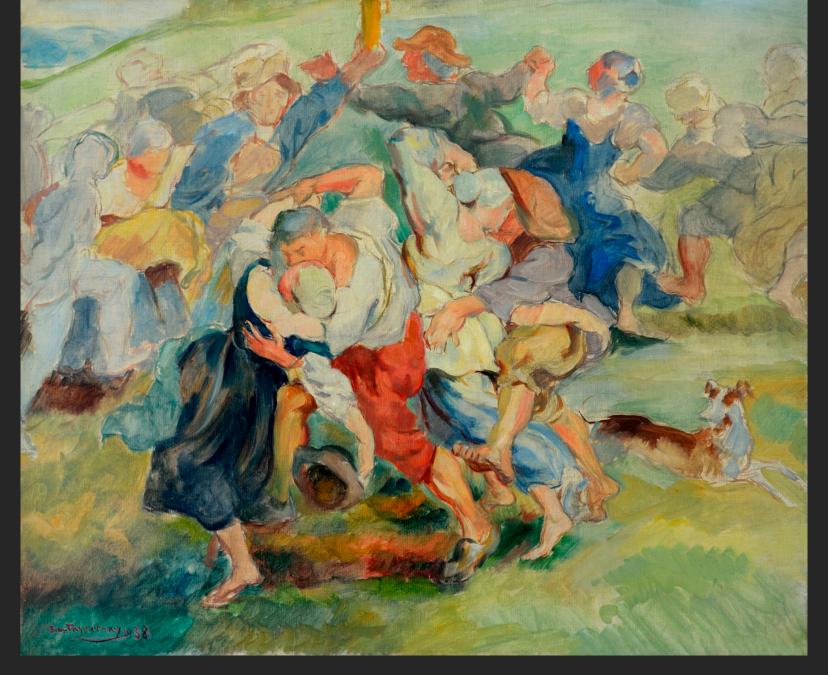

FROM RUBENS - JACOB AND THE ANGEL, 1938, oil on canvas, 13,8 x 10,6 in

FROM RUBENS - THE VILLAGE FAIR, DETAIL, 1938, oil on canvas, 13,4 x 25,6 in

FROM POUSSIN – YOUNG PYRRHUS SAVED, 1938, oil on canvas, 25,6 x 31,9 in