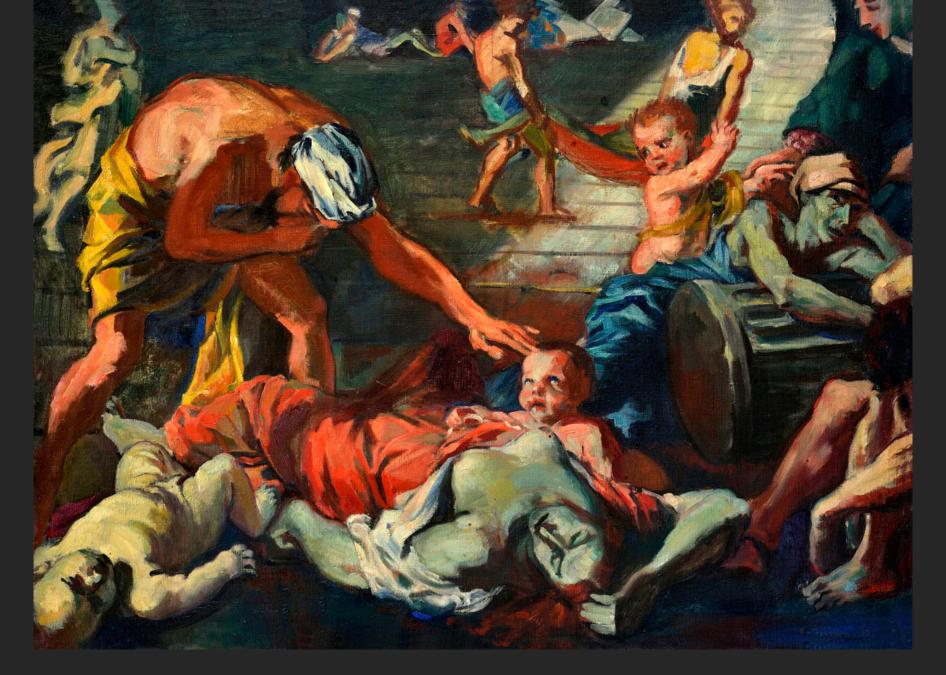

FROM POUSSIN - THE PLAGUE, 1938-39, oil on canvas, 25,6 x 31,9 in

FROM ÉMILE SIGNOL - PORTRAIT OF HECTOR BERLIOZ, unsigned, undated, oil on canvas, 10,4 x 6,7 in

FROM RUBENS - MARIE DE' MEDICI I, 1939, oil on canvas, 13 x 39,4 in