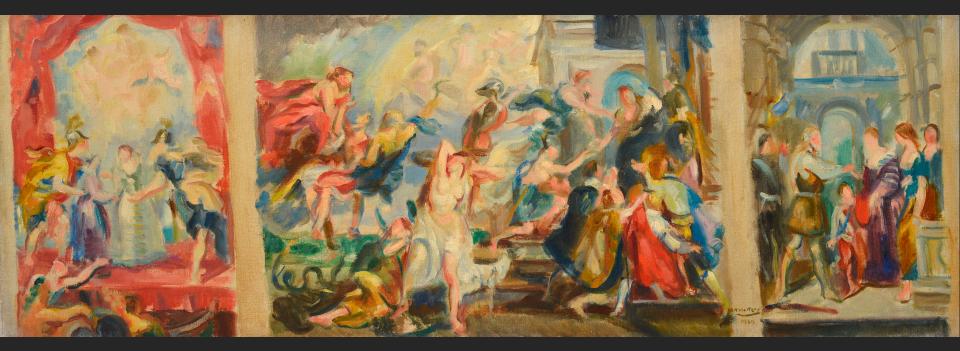

FROM POUSSIN - THE PLAGUE, 1938-39, oil on canvas, 25,6 x 31,9 in

FROM ÉMILE SIGNOL - PORTRAIT OF HECTOR BERLIOZ, unsigned, undated, oil on canvas, 10,4 x 6,7 in

FROM RUBENS - MARIE DE' MEDICI I, 1939, oil on canvas, 13 x 39,4 in

FROM RUBENS - MARIE DE' MEDICI II, 1939, oil on canvas, 13 x 39,4 in

FROM RUBENS - MARIE DE' MEDICI III, 1939, oil on canvas, 13 x 39,4 in

FROM RUBENS - MARIE DE' MEDICI IV, 1939, oil on canvas, 13 x 39,4 in