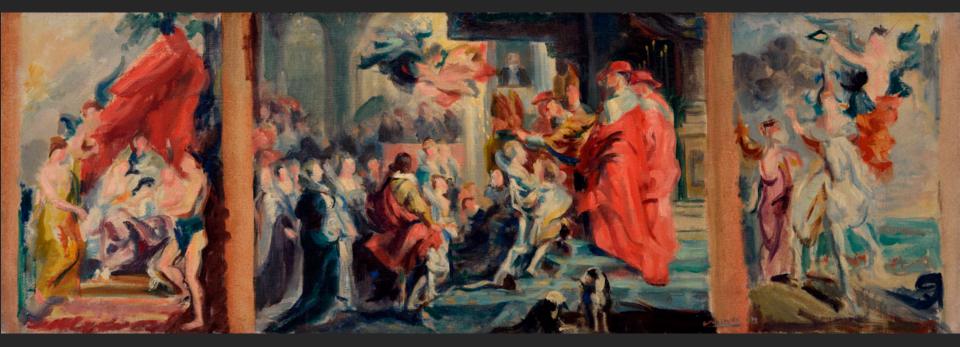

FROM RUBENS - MARIE DE' MEDICI II, 1939, oil on canvas, 13 x 39,4 in

FROM RUBENS - MARIE DE' MEDICI III, 1939, oil on canvas, 13 x 39,4 in

FROM RUBENS - MARIE DE' MEDICI IV, 1939, oil on canvas, 13 x 39,4 in

FROM RUBENS - MARIE DE' MEDICI V, 1939, oil on canvas, 13 x 39,4 in

FROM RUBENS - MARIE DE' MEDICI VI, 1939, oil on canvas, 39,4 x 49,2 in

FROM ZURBARAN - THE EXHIBITION OF THE BODY OF SAINT BONAVENTURE, 1939, oil on canvas, 16,3 x 12,4 in, squaring