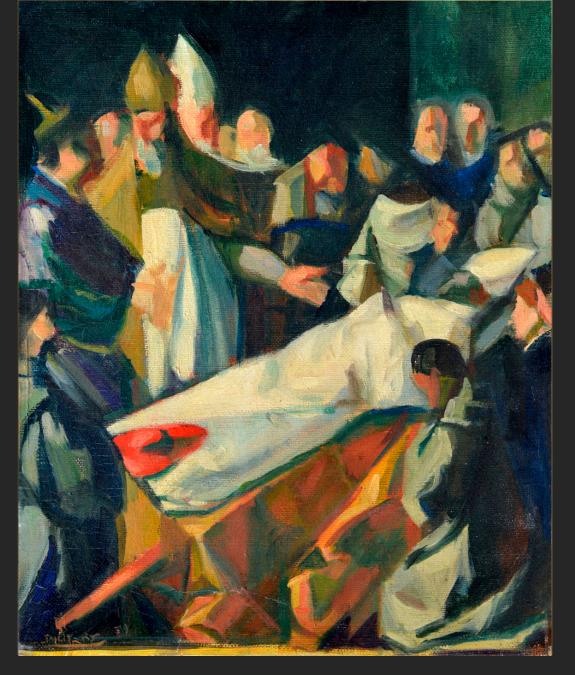

FROM RUBENS - MARIE DE' MEDICI V, 1939, oil on canvas, 13 x 39,4 in

FROM RUBENS - MARIE DE' MEDICI VI, 1939, oil on canvas, 39,4 x 49,2 in

FROM ZURBARAN - THE EXHIBITION OF THE BODY OF SAINT BONAVENTURE, 1939, oil on canvas, 16,3 x 12,4 in, squaring

FROM ZURBARAN - THE EXHIBITION OF THE BODY OF SAINT BONAVENTURE, 1939, oil on canvas, 11,7 x 9,4 in

FROM DELACROIX - STUDY OF A WOMAN (MONTPELLIER), 5th September 1941, oil on cardboard, 10,6 x 8,7 in