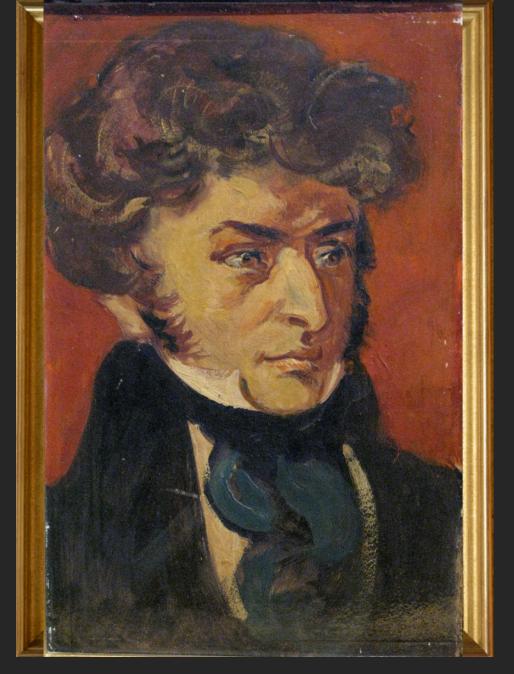

FROM POUSSIN - THE PLAGUE, 1938-39, oil on canvas, 25,6 x 31,9 in

FROM ÉMILE SIGNOL - PORTRAIT OF HECTOR BERLIOZ, unsigned, undated, oil on canvas, 10,4 x 6,7 in

FROM RUBENS - MARIE DE' MEDICI I, 1939, oil on canvas, 13 x 39,4 in