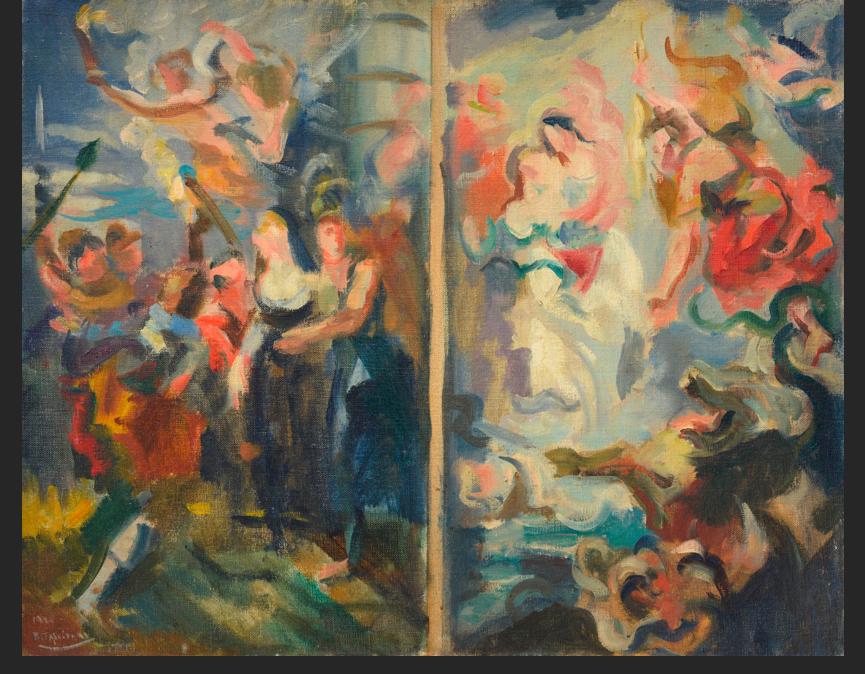

FROM DELACROIX – THE ROWING BOAT OF DON JUAN, DETAIL, 1937, oil on canvas, 21,3 x 28,7 in

FROM DELACROIX - LIBERTY LEADING THE PEOPLE, DETAIL, 1937, oil on canvas, 23,6 x 28,7 in

FROM REMBRANDT – THE GOOD SAMARITAN, 1938, oil on canvas, 45,3 x 57,5 in