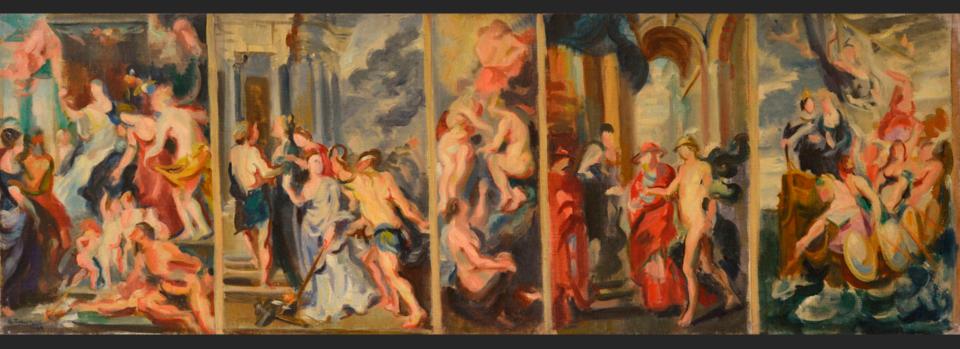

FROM POUSSIN - THE PLAGUE, 1938-39, oil on canvas, 25,6 x 31,9 in

FROM ÉMILE SIGNOL - PORTRAIT OF HECTOR BERLIOZ, unsigned, undated, oil on canvas, 10,4 x 6,7 in

FROM RUBENS - MARIE DE' MEDICI I, 1939, oil on canvas, 13 x 39,4 in

FROM RUBENS - MARIE DE' MEDICI II, 1939, oil on canvas, 13 x 39,4 in

FROM RUBENS - MARIE DE' MEDICI III, 1939, oil on canvas, 13 x 39,4 in

FROM RUBENS - MARIE DE' MEDICI IV, 1939, oil on canvas, 13 x 39,4 in

FROM RUBENS - MARIE DE' MEDICI V, 1939, oil on canvas, 13 x 39,4 in

FROM RUBENS - MARIE DE' MEDICI VI, 1939, oil on canvas, 39,4 x 49,2 in

FROM ZURBARAN - THE EXHIBITION OF THE BODY OF SAINT BONAVENTURE, 1939, oil on canvas, 16,3 x 12,4 in, squaring