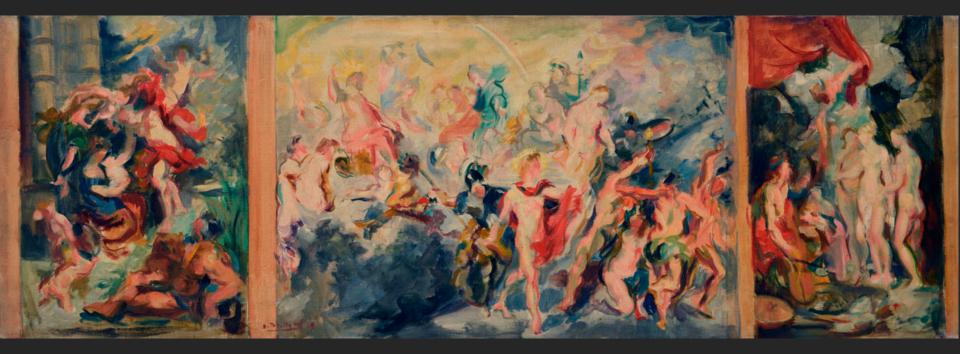

FROM RUBENS - MARIE DE' MEDICI II, 1939, oil on canvas, 13 x 39,4 in

FROM RUBENS - MARIE DE' MEDICI III, 1939, oil on canvas, 13 x 39,4 in

FROM RUBENS - MARIE DE' MEDICI IV, 1939, oil on canvas, 13 x 39,4 in

FROM RUBENS - MARIE DE' MEDICI V, 1939, oil on canvas, 13 x 39,4 in

FROM RUBENS - MARIE DE' MEDICI VI, 1939, oil on canvas, 39,4 x 49,2 in

FROM ZURBARAN - THE EXHIBITION OF THE BODY OF SAINT BONAVENTURE, 1939, oil on canvas, 16,3 x 12,4 in, squaring