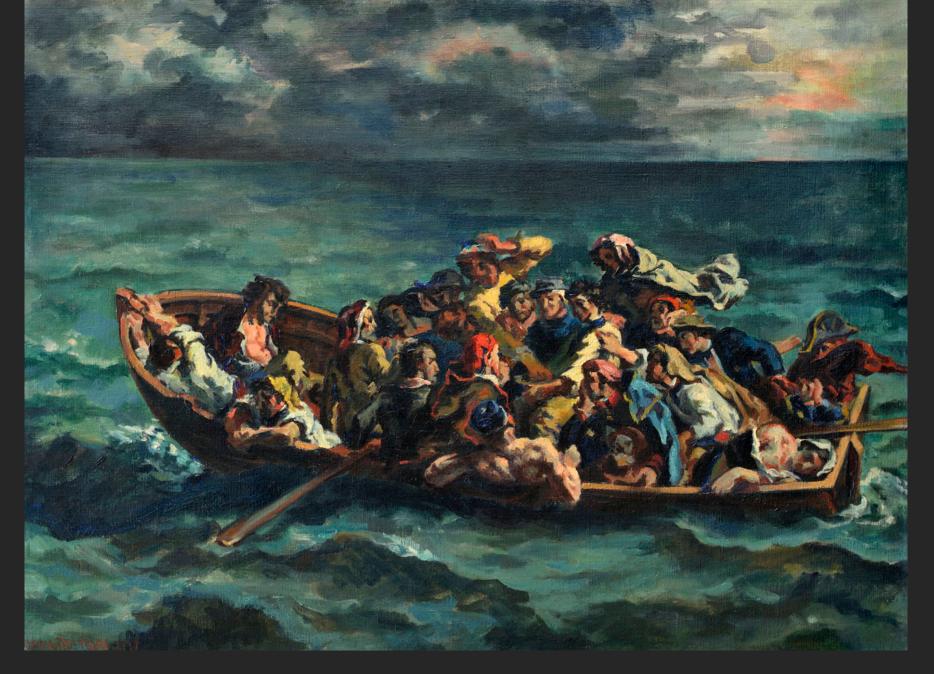

## Gallery STUDIES

FROM DELACROIX – DEATH OF SARDANAPALE, DETAIL, 1937, oil on canvas, 76,8 x 50,8 in

FROM COURBET - THE STUDIO, DETAIL. BAUDELAIRE, 1937, oil on canvas, 16,5 x 13,4 in

FROM DELACROIX – THE ROWING BOAT OF DON JUAN, 1937, oil on canvas, 21,3 x 28,7 in

FROM DELACROIX – THE ROWING BOAT OF DON JUAN, DETAIL, 1937, oil on canvas, 21,3 x 28,7 in

FROM DELACROIX - LIBERTY LEADING THE PEOPLE, DETAIL, 1937, oil on canvas, 23,6 x 28,7 in

FROM REMBRANDT – THE GOOD SAMARITAN, 1938, oil on canvas, 45,3 x 57,5 in