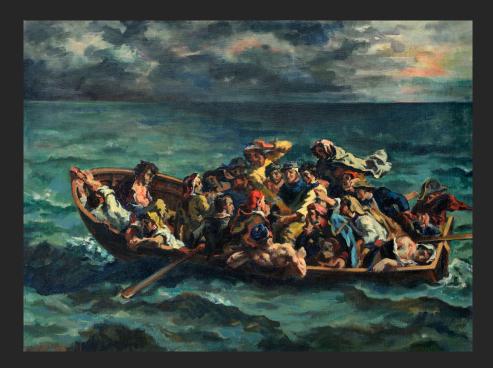

## Gallery STUDIES

FROM DELACROIX – DEATH OF SARDANAPALE, DETAIL, 1937, oil on canvas, 76,8 x 50,8 in

FROM COURBET - THE STUDIO, DETAIL. BAUDELAIRE, 1937, oil on canvas, 16,5 x 13,4 in

FROM DELACROIX – THE ROWING BOAT OF DON JUAN, 1937, oil on canvas, 21,3 x 28,7 in

FROM DELACROIX – THE ROWING BOAT OF DON JUAN, DETAIL, 1937, oil on canvas, 21,3 x 28,7 in

FROM DELACROIX - LIBERTY LEADING THE PEOPLE, DETAIL, 1937, oil on canvas, 23,6 x 28,7 in

FROM REMBRANDT – THE GOOD SAMARITAN, 1938, oil on canvas, 45,3 x 57,5 in